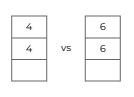

|   | 1  |   |
|---|----|---|
| 5 |    | 7 |
| 1 | VS | 6 |
|   |    |   |

| Player MIXTO          |   |
|-----------------------|---|
| Licence:              |   |
| Carlos Escudero Gomez | 1 |
| Licence:              |   |
| Sara Bedoya Prado     |   |

|   | Player MASCULINO      |
|---|-----------------------|
|   | Licence:              |
| 3 | Juanjo Pardo Alvarez  |
|   | Licence:              |
|   | Diego Largo Mayordomo |

| 7 | VS | 5 |
|---|----|---|
| 3 |    | 6 |
| 2 |    | 6 |
|   |    |   |